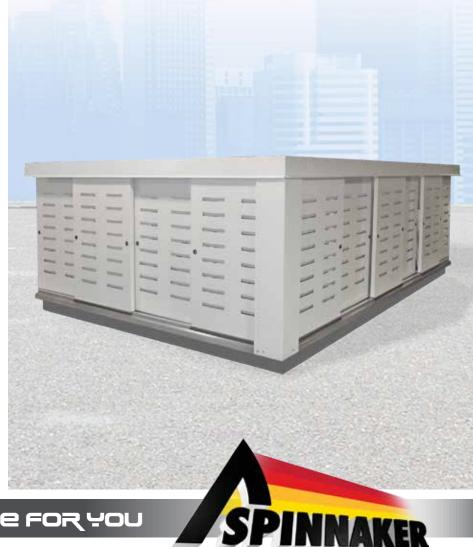

## SCREENING SYSTEMS CONCEAL UNSIGHTLY ROOFTOP EQUIPMENT

When building codes or design guidelines call for concealment of unsightly rooftop equipment, a Spinnaker Rooftop Screening System can provide a quick and easy solution, hiding the equipment while maintaining easy access.

- Sliding panel designs, louvered or cladding style
- Safe and easy service access
- Attractive custom appearance
- Standard colors: White, Dark Brown, Cream, Bone White or Gray
- Optional custom color matching available
- Flexible, strong and durable materials
- Economical and affordable